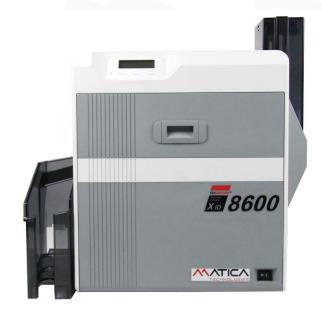

# XID8600

RETRANSFER PRINTER

The XID8600 Printer is the high-end model of the proven 8xxx series of Matica's XID retransfer printers. The dominant feature of this version is the ultra high resolution of 600dpi.

This extremely high resolution is perfectly serving the increased security printing demands in ambitious ID Card applications, such as National ID programs, Drivers License Programs and similar. Since most of these projects are requiring the personalization on both sides of the card, the XID8600 already comes with a factory built-in flipper module in the standard model.

The ultra high resolution of 600dpi allows printing crisp, tiny characters, down to a character size of 1,3pt. Electronic fine-line printing and other sophisticated graphical elements can be printed in exciting, nearly equal to pre-printing quality.

The XID8600, as the top-of-the line model, can be configured and customized for all kind of individual requirements. The wide range of XID encoding modules, such as smart card encoder (contactless and contact chips) as well as magnetic stripe encoder, ensures an extraordinary versatility. Printing in high quality is possible on various card materials like PVC, ABS and even Polycarbonate. On request, the XID8600 can be connected to the ILM-LS or ILM-DS Lamination Modules for inline lamination on the front and/or backside of the card for additional security or extended surface protection against abrasion or other physical impacts.