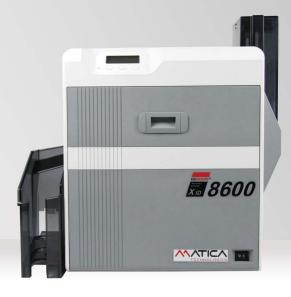

# XID8600

RETRANSFER PRINTER

The XID8600 Printer is the high-end model of the proven 8xxx series of Matica's XID retransfer printers. The dominant feature of this version is the ultra high resolution of 600dpi.

This extremely high resolution is perfectly serving the increased security printing demands in ambitious ID Card applications, such as National ID programs, Drivers License Programs and similar. Since most of these projects are requiring the personalization on both sides of the card, the XID8600 already comes with a factory built-in flipper module in the standard model.

The ultra high resolution of 600dpi allows printing crisp, tiny characters, down to a character size of 1,3pt. Electronic fine-line printing and other sophisticated graphical elements can be printed in exciting, nearly equal to pre-printing quality.

The XID8600, as the top-of-the line model, can be configured and customized for all kind of individual requirements. The wide range of XID encoding modules, such as smart card encoder (contactless and contact chips) as well as magnetic stripe encoder, ensures an extraordinary versatility. Printing in high quality is possible on various card materials like PVC, ABS and even Polycarbonate. On request, the XID8600 can be connected to the ILM-LS or ILM-DS Lamination Modules for inline lamination on the front and/or backside of the card for additional security or extended surface protection against abrasion or other physical impacts.